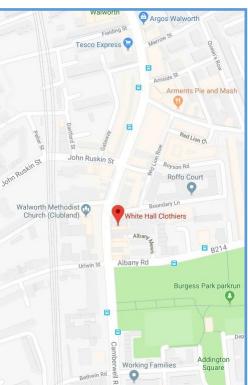

## **PIMLICO ACADEMY UNIFORM PRICE LIST 2023**

New Year 7 Come for your uniform from 17<sup>th</sup> June to 9<sup>th</sup> August

White Hall Clothiers (Camberwell) 77 Camberwell Road Camberwell London SE5 OEZ

## From Pimlico Academy:

Bus 360 or C10 to Elephant & Castle, then any of the below buses to stop "Camberwell Road/Albany Road": 12, 35, 40, 45, 68, 148, 171, 176, 468

| PIMLICO ACADEMY PRICE LIST 2023                                                               |                                                                                                                               |                  |        |           |               |         |                                |                        |                                                           |                                                   |                           |        |  |
|-----------------------------------------------------------------------------------------------|-------------------------------------------------------------------------------------------------------------------------------|------------------|--------|-----------|---------------|---------|--------------------------------|------------------------|-----------------------------------------------------------|---------------------------------------------------|---------------------------|--------|--|
| <b>BLAZER</b> :                                                                               | BLAZER: Navy – Girls or Boys – Washable – Embroidered Badge                                                                   |                  |        |           |               |         |                                |                        |                                                           |                                                   |                           |        |  |
|                                                                                               | Size (not age                                                                                                                 | e (not age)      |        | -8        | 10-12         | 2-14-16 | 18-20-22-24-26                 |                        | THE EA                                                    |                                                   | NG?                       |        |  |
|                                                                                               | Chest (Actua                                                                                                                  | al size) 26-28-3 |        | 8-30      | 32-34         | 4-36-38 | 40-42-44-4                     | 46-48                  |                                                           | Come along to our shop                            |                           |        |  |
|                                                                                               | Price                                                                                                                         | £35.99           |        | £3        | 7.99          | £37.99  |                                |                        | between June 17 <sup>th</sup> -<br>August 9 <sup>th</sup> |                                                   |                           |        |  |
| TIE:                                                                                          | House Colours (Zeus, Hera, Apollo, Athena) £7.99Your child will try on all<br>your requirements.<br>We will list your child's |                  |        |           |               |         |                                |                        |                                                           |                                                   |                           | ents.  |  |
| BLOUSES: Blue Non-Iron – 2 Pack – Wash & Wash & Wash & Wash & Wash & Wash                     |                                                                                                                               |                  |        |           |               |         |                                |                        |                                                           |                                                   |                           |        |  |
|                                                                                               |                                                                                                                               |                  | Bust   | 28-30-    | 32            | 34      | 36-38-40-42                    | 44-46-4                | 48                                                        | to shop at a later date<br>with your requirements |                           |        |  |
|                                                                                               | 2 PACI                                                                                                                        | <pre>K PRI</pre> | CE     | £12.9     | 9             | £14.99  | £15.99                         | £15.9                  | 9                                                         |                                                   | ere will be l<br>no delay |        |  |
| SHIRTS: Blue Non-Iron – 2 Pack – Wash & Wash & Wash & Wash                                    |                                                                                                                               |                  |        |           |               |         |                                |                        |                                                           |                                                   |                           |        |  |
|                                                                                               |                                                                                                                               |                  | Collar | 12-123    | ⁄2 <b>-13</b> | 13½-14  | 14½-15-15½                     | 16-16                  | 1/2                                                       |                                                   |                           |        |  |
|                                                                                               | 2 PACI                                                                                                                        | <u> </u>         | CE     | £12.9     | 99            | £14.99  | £15.99                         | £15.9                  | 9                                                         |                                                   |                           |        |  |
| JUMPER: Navy Unisex – Embroidered Badge                                                       |                                                                                                                               |                  |        |           |               |         |                                |                        |                                                           |                                                   |                           |        |  |
|                                                                                               | Size                                                                                                                          | XS-S             |        | /I-L-XL   |               |         | , y                            | 72 WOVEN<br>TAPES IN Y | NAME<br>OUR                                               |                                                   |                           |        |  |
|                                                                                               | Price                                                                                                                         | £19.9            | 99     | £22.99    | £             | 23.99   |                                |                        |                                                           | TAPES IN T<br>CHILDS NAN<br>7 DAY DE              |                           |        |  |
| TROUSERS: Pimlico Academy Navy – Slim Fit – Super Washable                                    |                                                                                                                               |                  |        |           |               |         |                                |                        |                                                           |                                                   |                           |        |  |
|                                                                                               | Waist                                                                                                                         | 22-2             | 24     | 25-26-2   | 7 28          | 3-29-30 | 32-40                          |                        |                                                           |                                                   |                           |        |  |
|                                                                                               | Price                                                                                                                         | £15.             | 99     | £19.99    | £             | 21.99   | £21.99                         |                        |                                                           |                                                   |                           |        |  |
| SKIRT: Pimlico Academy Navy – Washable                                                        |                                                                                                                               |                  |        |           |               |         |                                |                        |                                                           |                                                   |                           |        |  |
|                                                                                               | Waist W 20-22 W 2                                                                                                             |                  |        | N 24-26-2 | 24-26-28 W 30 |         | 0-32                           |                        | ACADEMY BACKPACKS                                         |                                                   |                           |        |  |
|                                                                                               | Price £20.99 £23.99                                                                                                           |                  | £25.99 |           |               | ME      | MEDIUM ( <i>YR7-9</i> ) £18.99 |                        |                                                           |                                                   |                           |        |  |
|                                                                                               |                                                                                                                               |                  |        |           |               |         |                                | LAI                    | RGE (Y                                                    | ( <b>R10-11</b> ) H                               | 26.99                     |        |  |
| JACKET:                                                                                       | Topcoat                                                                                                                       |                  |        |           |               |         |                                | DRAV                   | VSTRI                                                     | NG P.E. B                                         | AG £5.99                  | E .    |  |
|                                                                                               | Age/Size                                                                                                                      | 11-1             |        |           | S-M-L         | XL      |                                |                        |                                                           |                                                   |                           |        |  |
|                                                                                               | Price                                                                                                                         | £35.             | 99 £3  | 37.99     | £37.99        | £37.99  |                                |                        |                                                           |                                                   |                           |        |  |
| SPORTSWEAR 2023                                                                               |                                                                                                                               |                  |        |           |               |         |                                |                        |                                                           |                                                   |                           |        |  |
| P.E. POLO SHIRT: White with Logo FOOTBALL SHORTS: Navy with Logo                              |                                                                                                                               |                  |        |           |               |         |                                |                        |                                                           |                                                   |                           |        |  |
| XXS                                                                                           | XS                                                                                                                            | S                | Μ      | L         | XL            |         | XXS X                          | S                      | S                                                         | Μ                                                 | L                         | XL     |  |
| £12.99                                                                                        | £14.99                                                                                                                        | £14.99           | £14.99 | £14.99    | £14.99        | )       | £9.99 £11                      | 99 £1                  | 2.99                                                      | £12.99                                            | £12.99                    | £12.99 |  |
| TRACKSUIT BOTTOMS: Navy with Logo FOOTBALL SOCKS: Navy with White top (unisex)   XXS XS S M L |                                                                                                                               |                  |        |           |               |         |                                |                        |                                                           |                                                   | £7.99                     |        |  |
|                                                                                               |                                                                                                                               | 3                |        | -         |               |         |                                |                        |                                                           |                                                   |                           |        |  |